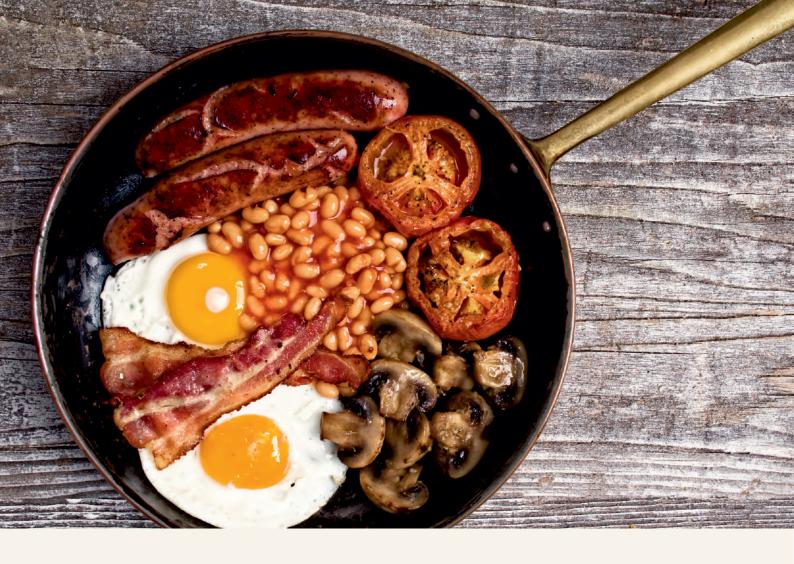

# Rigg's Christmas Breakfast Box

A delicious way to start your Christmas morning, the aromas of sizzling sausages & grilled bacon evoke memories of Christmas mornings gone by. A new addition to 2024.

And don't forget to pick up all of your breakfast extras from our Farm Shop!

£12

Includes:

- •6 Butchers Sausages
- •6 Rashers of bacon
- •6 Free Range Eggs