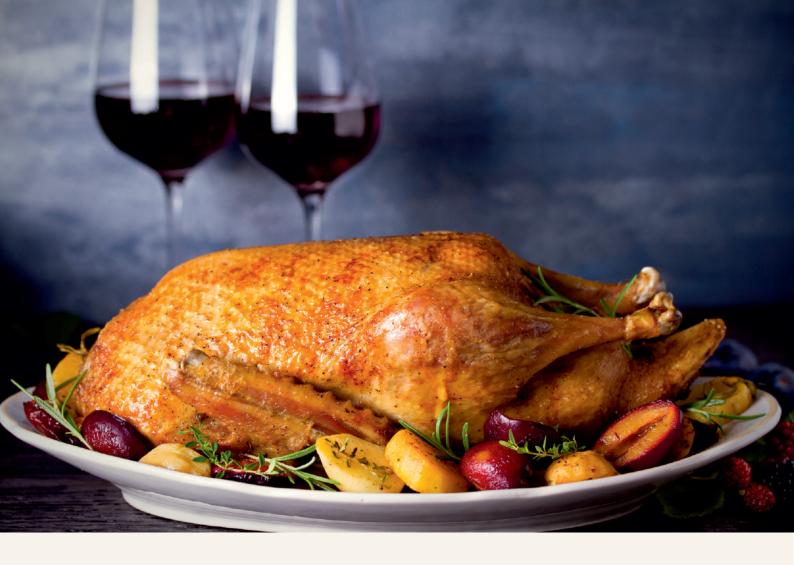

# Goose

If you fancy trying something a little different this year then a goose is a fantastic choice to consider.

With its dark meat & rich flavour, this beautiful bird is a glorious treat for Christmas.