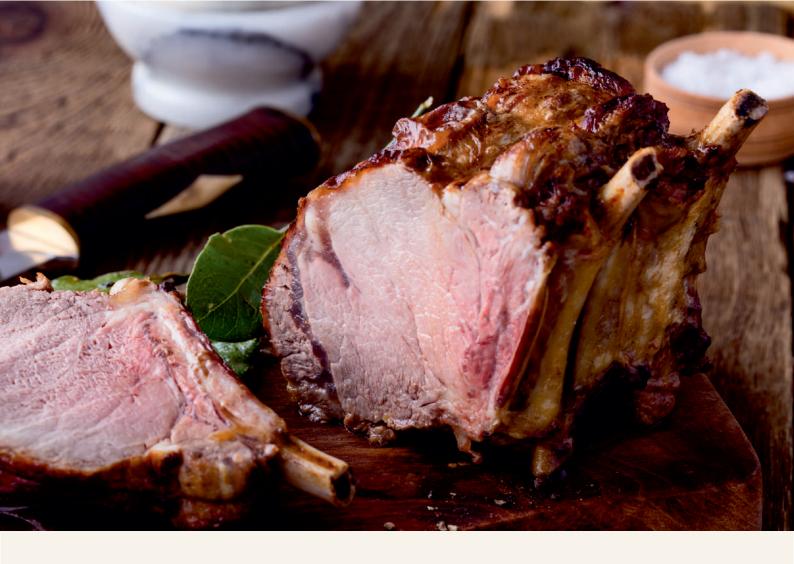

## Rack of Lamb

A 6-bone rack of lamb is a showstopper at Christmas. Carved down each bone, it has a fine layer of fat to help keep the meat moist, guaranteed to bring smiles all around.