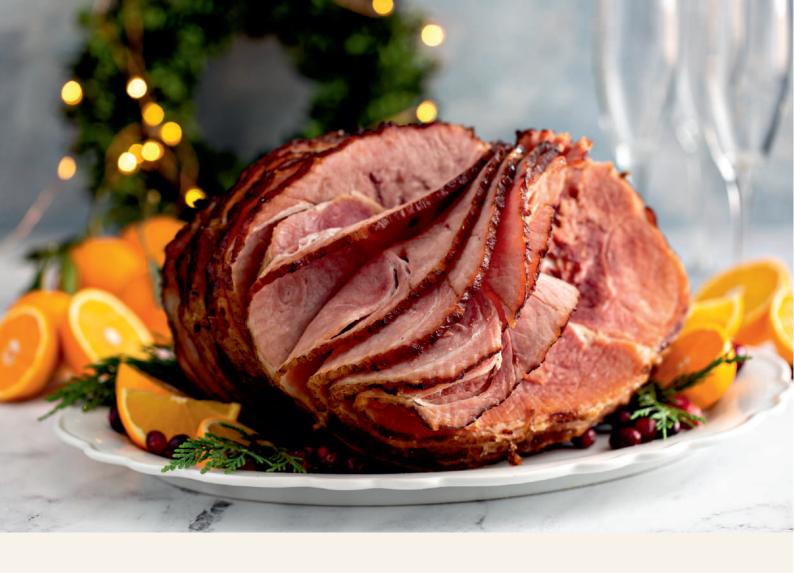

## Festive Christmas Ham

Our hams are cured & delivered directly to us from West Yorkshire Bacon. Moist, with a perfect level of saltiness, this easy to carve joint is perfect for cold cuts on Boxing Day or a great addition to your Christmas turkey on the Big Day!

## Available this year:

- •Full Horseshoe Gammon Serves 12-14 people
- ${ullet}$  Horseshoe Gammon Serves 6-8 people
- •¼ Gammon Joint Serves 2-4 people