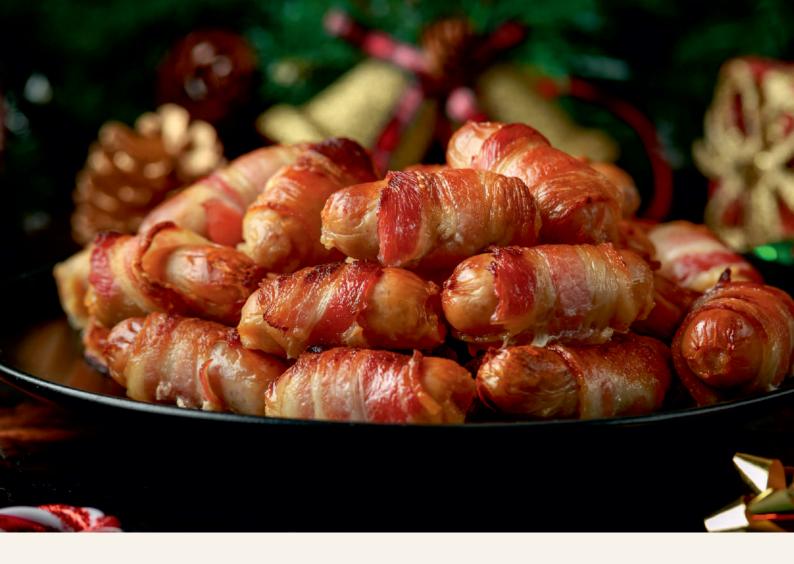

## Sausages & Bacon

Our Farm Shop butchers hand make all of our sausages, as well as creating our delightful pigs in blankets, which are a little taste of heaven, if we do say so ourselves...

Available to order this year:

- •Chipolata Sausages
- •Pigs in Blankets
- •Our own flavoured sausage meat, perfect for your stuffing.

Our bacon comes from West Yorkshire Pork, cured in salt and with no brine.

Perfect for breakfast on Christmas morning or to be wrapped around your turkey.